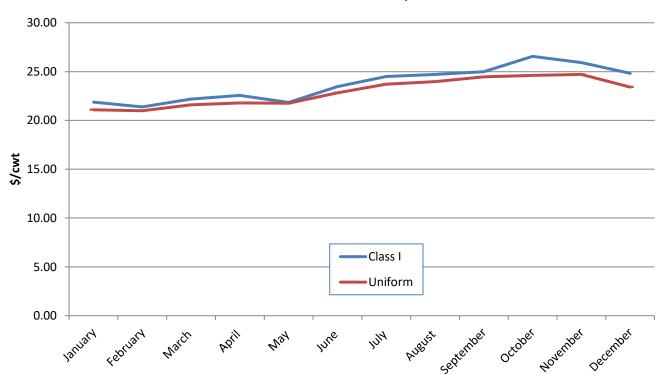

Table 4 Announced Class and Uniform Prices<sup>1/</sup>

|           | Advance<br>Price <sup>2/</sup> | Class I<br>Price | Class II<br>Price | Class III<br>Price | Class IV<br>Price | Uniform<br>Price |
|-----------|--------------------------------|------------------|-------------------|--------------------|-------------------|------------------|
|           |                                |                  |                   |                    |                   |                  |
|           | Dollars/Hundredweight          |                  |                   |                    |                   |                  |
| 2024      |                                |                  |                   |                    |                   |                  |
| January   | 19.25                          | 21.88            | 20.04             | 15.17              | 19.39             | 21.10            |
| February  | 18.99                          | 21.39            | 20.53             | 16.08              | 19.85             | 21.00            |
| March     | 18.90                          | 22.20            | 21.12             | 16.34              | 20.09             | 21.60            |
| April     | 19.44                          | 22.58            | 21.23             | 15.50              | 20.11             | 21.80            |
| May       | 19.62                          | 21.86            | 21.50             | 18.55              | 20.50             | 21.77            |
| June      | 19.59                          | 23.48            | 21.60             | 19.87              | 21.08             | 22.84            |
| July      | 20.56                          | 24.51            | 21.82             | 19.79              | 21.31             | 23.72            |
| August    | 21.35                          | 24.72            | 22.05             | 20.66              | 21.58             | 23.98            |
| September | 21.58                          | 25.00            | 22.40             | 23.34              | 22.29             | 24.48            |
| October   | 22.03                          | 26.57            | 21.01             | 22.85              | 20.90             | 24.62            |
| November  | 22.16                          | 25.93            | 21.52             | 19.95              | 21.12             | 24.72            |
| December  | 22.25                          | 24.83            | 21.28             | 18.62              | 20.74             | 23.43            |
| Average   | 20.48                          | 23.75            | 21.34             | 18.89              | 20.75             | 22.92            |

## Class I and Uniform Prices, 2024

<sup>2/</sup> Price pursuant to 1005.73(a)(1) for milk received during first half of month.