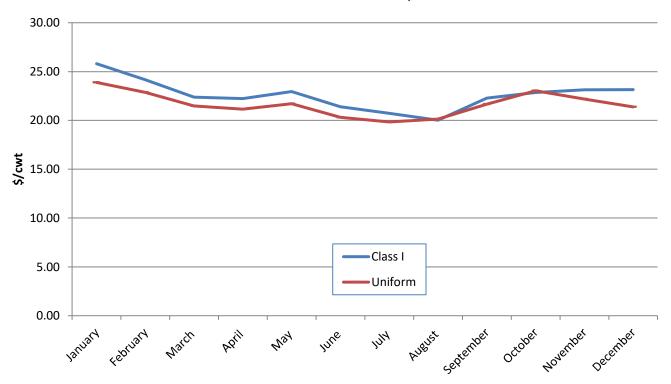

Table 4 Announced Class and Uniform Prices<sup>1/</sup>

|           | Advance<br>Price <sup>2/</sup> | Class I<br>Price | Class II<br>Price | Class III<br>Price | Class IV<br>Price | Uniform<br>Price |
|-----------|--------------------------------|------------------|-------------------|--------------------|-------------------|------------------|
|           |                                |                  |                   |                    |                   |                  |
|           | Dollars/Hundredweight          |                  |                   |                    |                   |                  |
| 2023      |                                |                  |                   |                    |                   |                  |
| January   | 22.37                          | 25.81            | 21.61             | 19.43              | 20.01             | 23.90            |
| February  | 21.51                          | 24.18            | 20.83             | 17.78              | 18.86             | 22.89            |
| March     | 20.60                          | 22.39            | 19.52             | 18.10              | 18.38             | 21.50            |
| April     | 19.35                          | 22.25            | 19.20             | 18.52              | 17.95             | 21.17            |
| May       | 19.05                          | 22.97            | 19.11             | 16.11              | 18.10             | 21.72            |
| June      | 19.55                          | 21.41            | 18.83             | 14.91              | 18.26             | 20.31            |
| July      | 18.28                          | 20.72            | 19.12             | 13.77              | 18.26             | 19.85            |
| August    | 17.87                          | 20.02            | 19.91             | 17.19              | 18.91             | 20.13            |
| September | 18.12                          | 22.30            | 19.98             | 18.39              | 19.09             | 21.68            |
| October   | 19.51                          | 22.87            | 21.95             | 16.84              | 21.49             | 23.05            |
| November  | 20.75                          | 23.15            | 21.21             | 17.15              | 20.87             | 22.19            |
| December  | 19.97                          | 23.16            | 19.88             | 16.04              | 19.23             | 21.39            |
| Average   | 19.74                          | 22.60            | 20.10             | 17.02              | 19.12             | 21.65            |

## Class I and Uniform Prices, 2023

<sup>2/</sup> Price pursuant to 1005.73(a)(1) for milk received during first half of month.