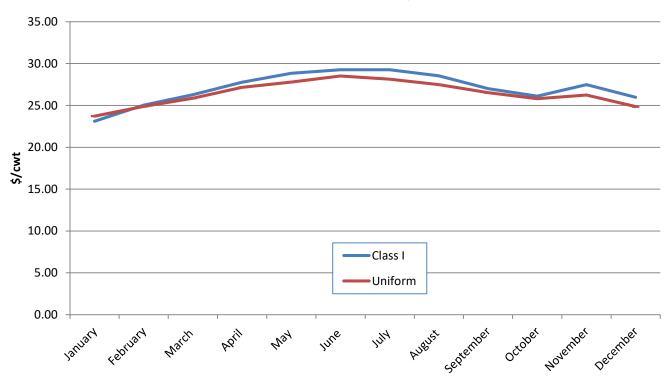

| Table 4   | Announced Class and Uniform Prices |         |          |           |          |         |
|-----------|------------------------------------|---------|----------|-----------|----------|---------|
|           | Advance                            | Class I | Class II | Class III | Class IV | Uniform |
|           | Price <sup>2/</sup>                | Price   | Price    | Price     | Price    | Price   |
|           | Dollars/Hundredweight              |         |          |           |          |         |
| 2022      |                                    |         |          |           |          |         |
| January   | 19.87                              | 23.11   | 22.83    | 20.38     | 23.09    | 23.72   |
| February  | 21.35                              | 25.04   | 23.79    | 20.91     | 24.00    | 24.87   |
| March     | 22.38                              | 26.28   | 24.76    | 22.45     | 24.82    | 25.86   |
| April     | 23.27                              | 27.78   | 25.71    | 24.42     | 25.31    | 27.17   |
| May       | 24.45                              | 28.85   | 25.87    | 25.21     | 24.99    | 27.79   |
| June      | 25.01                              | 29.27   | 26.65    | 24.33     | 25.83    | 28.52   |
| July      | 25.67                              | 29.27   | 26.66    | 22.52     | 25.79    | 28.14   |
| August    | 25.33                              | 28.53   | 26.91    | 20.10     | 24.81    | 27.49   |
| September | 24.74                              | 27.02   | 26.51    | 19.82     | 24.63    | 26.53   |
| October   | 23.88                              | 26.11   | 25.73    | 21.81     | 24.96    | 25.80   |
| November  | 23.22                              | 27.49   | 24.67    | 21.01     | 23.30    | 26.24   |
| December  | 23.62                              | 25.98   | 23.11    | 20.50     | 22.12    | 24.86   |
| Average   | 23.57                              | 27.06   | 25.27    | 21.96     | 24.47    | 26.42   |

## **Class I and Uniform Prices, 2022**