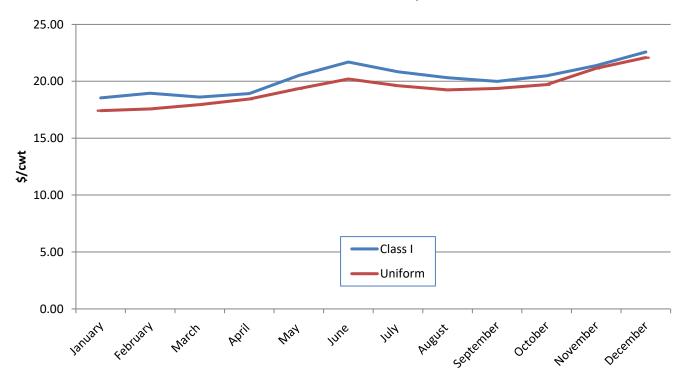

| Table 4   | Announced Class and Uniform P |         |          |           |          |         |
|-----------|-------------------------------|---------|----------|-----------|----------|---------|
|           | Advance                       | Class I | Class II | Class III | Class IV | Uniform |
|           | Price <sup>2/</sup>           | Price   | Price    | Price     | Price    | Price   |
|           | Dollars/Hundredweight         |         |          |           |          |         |
| 2021      |                               |         |          |           |          |         |
| January   | 18.55                         | 18.54   | 14.18    | 16.04     | 13.75    | 17.42   |
| February  | 15.68                         | 18.94   | 14.00    | 15.75     | 13.19    | 17.56   |
| March     | 15.80                         | 18.60   | 15.07    | 16.15     | 14.18    | 17.94   |
| April     | 16.15                         | 18.91   | 15.56    | 17.67     | 15.42    | 18.43   |
| May       | 16.59                         | 20.50   | 16.22    | 18.96     | 16.16    | 19.35   |
| June      | 17.42                         | 21.69   | 16.66    | 17.21     | 16.35    | 20.19   |
| July      | 18.17                         | 20.82   | 16.83    | 16.49     | 16.00    | 19.61   |
| August    | 17.65                         | 20.30   | 16.51    | 15.95     | 15.92    | 19.24   |
| September | 17.32                         | 19.99   | 16.89    | 16.53     | 16.36    | 19.37   |
| October   | 17.43                         | 20.48   | 17.08    | 17.83     | 17.04    | 19.70   |
| November  | 17.73                         | 21.38   | 18.40    | 18.03     | 18.79    | 21.13   |
| December  | 19.02                         | 22.57   | 19.84    | 18.36     | 19.88    | 22.08   |
| Average   | 17.29                         | 20.23   | 16.44    | 17.08     | 16.09    | 19.34   |

## **Class I and Uniform Prices, 2021**