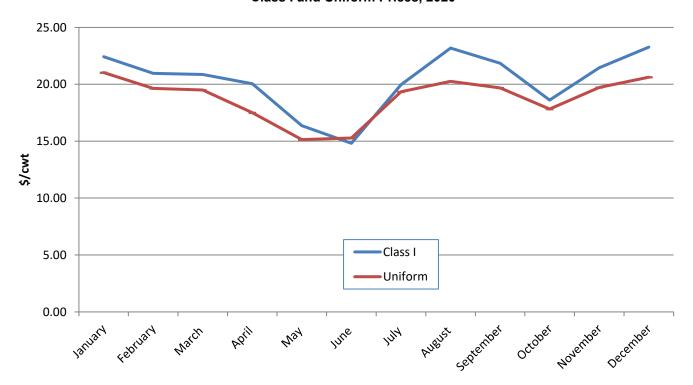

|           | Advance               | Class I | Class II | Class III | Class IV | Uniform |
|-----------|-----------------------|---------|----------|-----------|----------|---------|
|           | Price <sup>2/</sup>   | Price   | Price    | Price     | Price    | Price   |
|           | Dollars/Hundredweight |         |          |           |          |         |
| 2020      |                       |         |          | _         |          |         |
| January   | 19.00                 | 22.41   | 17.05    | 17.05     | 16.65    | 21.03   |
| February  | 18.93                 | 20.95   | 16.84    | 17.00     | 16.20    | 19.63   |
| March     | 17.67                 | 20.86   | 16.75    | 16.25     | 14.87    | 19.49   |
| April     | 17.54                 | 20.04   | 13.87    | 13.07     | 11.40    | 17.49   |
| May       | 15.74                 | 16.35   | 12.30    | 12.14     | 10.67    | 15.14   |
| June      | 13.63                 | 14.82   | 12.99    | 21.04     | 12.90    | 15.27   |
| July      | 13.74                 | 19.96   | 13.79    | 24.54     | 13.76    | 19.34   |
| August    | 17.41                 | 23.18   | 13.27    | 19.77     | 12.53    | 20.25   |
| September | 18.23                 | 21.84   | 13.16    | 16.43     | 12.75    | 19.68   |
| October   | 17.71                 | 18.60   | 13.63    | 21.61     | 13.47    | 17.82   |
| November  | 16.04                 | 21.44   | 13.86    | 23.34     | 13.30    | 19.72   |
| December  | 17.75                 | 23.27   | 14.01    | 15.72     | 13.36    | 20.61   |
| Average   | 16.95                 | 20.31   | 14.29    | 18.16     | 13.49    | 18.79   |

## Class I and Uniform Prices, 2020

<sup>2/</sup> Price pursuant to 1005.73(a)(1) for milk received during first half of month.