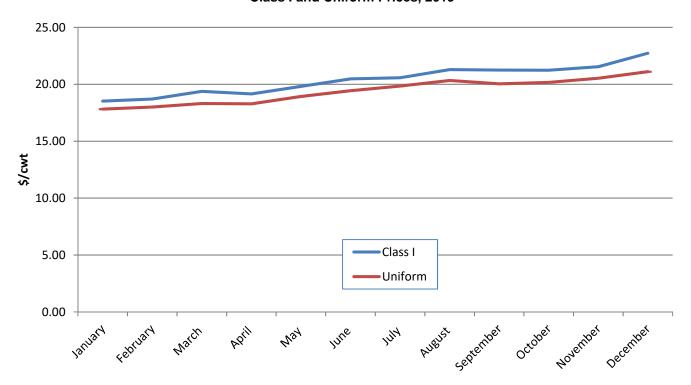

Table 4 Announced Class and Uniform Prices<sup>1/</sup>

|           | Advance               | Class I | Class II | Class III | Class IV | Uniform |
|-----------|-----------------------|---------|----------|-----------|----------|---------|
|           | Price <sup>2/</sup>   | Price   | Price    | Price     | Price    | Price   |
|           | Dollars/Hundredweight |         |          |           |          |         |
| 2019      |                       |         |          |           |          |         |
| January   | 15.71                 | 18.52   | 15.74    | 13.96     | 15.48    | 17.82   |
| February  | 16.04                 | 18.70   | 16.13    | 13.89     | 15.86    | 18.00   |
| March     | 16.20                 | 19.38   | 16.61    | 15.04     | 15.71    | 18.31   |
| April     | 16.48                 | 19.16   | 16.38    | 15.96     | 15.72    | 18.28   |
| May       | 16.45                 | 19.82   | 16.48    | 16.38     | 16.29    | 18.93   |
| June      | 17.04                 | 20.47   | 17.30    | 16.27     | 16.83    | 19.44   |
| July      | 17.50                 | 20.58   | 17.61    | 17.55     | 16.90    | 19.84   |
| August    | 17.86                 | 21.29   | 17.60    | 17.60     | 16.74    | 20.34   |
| September | 18.31                 | 21.25   | 16.93    | 18.31     | 16.35    | 20.04   |
| October   | 18.04                 | 21.24   | 16.68    | 18.72     | 16.39    | 20.17   |
| November  | 18.15                 | 21.54   | 16.85    | 20.45     | 16.60    | 20.53   |
| December  | 18.48                 | 22.73   | 16.81    | 19.37     | 16.70    | 21.11   |
| Average   | 17.19                 | 20.39   | 16.76    | 16.96     | 16.30    | 19.40   |

## Class I and Uniform Prices, 2019

<sup>2/</sup> Price pursuant to 1005.73(a)(1) for milk received during first half of month.