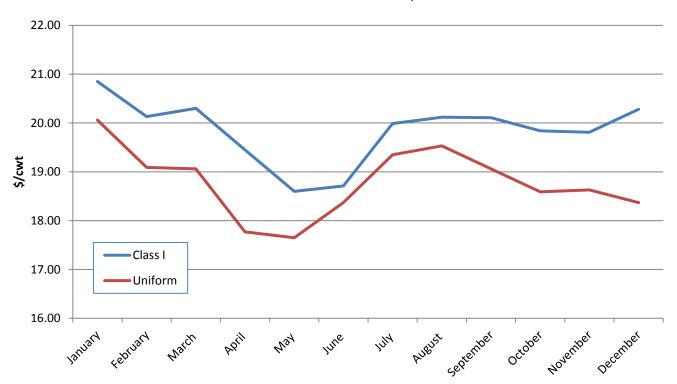

Table 4 Announced Class and Uniform Prices 1/

|           | Advance               | Class I | Class II | Class III | Class IV | Uniform |
|-----------|-----------------------|---------|----------|-----------|----------|---------|
|           | Price <sup>2/</sup>   | Price   | Price    | Price     | Price    | Price   |
|           | Dollars/Hundredweight |         |          |           |          |         |
| 2017      |                       |         |          |           |          |         |
| January   | 17.41                 | 20.85   | 16.36    | 16.77     | 16.19    | 20.06   |
| February  | 18.05                 | 20.13   | 16.52    | 16.88     | 15.59    | 19.09   |
| March     | 17.18                 | 20.30   | 16.21    | 15.81     | 14.32    | 19.06   |
| April     | 17.15                 | 19.45   | 14.81    | 15.22     | 14.01    | 17.77   |
| May       | 15.99                 | 18.60   | 14.84    | 15.57     | 14.49    | 17.65   |
| June      | 15.89                 | 18.71   | 16.15    | 16.44     | 15.89    | 18.37   |
| July      | 16.53                 | 19.99   | 17.48    | 15.45     | 16.60    | 19.35   |
| August    | 17.42                 | 20.12   | 17.56    | 16.57     | 16.61    | 19.53   |
| September | 17.58                 | 20.11   | 16.80    | 16.36     | 15.86    | 19.06   |
| October   | 17.15                 | 19.84   | 15.95    | 16.69     | 14.85    | 18.59   |
| November  | 16.73                 | 19.81   | 15.32    | 16.88     | 13.99    | 18.63   |
| December  | 16.77                 | 20.28   | 14.49    | 15.44     | 13.51    | 18.37   |
| Average   | 16.99                 | 19.85   | 16.04    | 16.17     | 15.16    | 18.79   |

## Class I and Uniform Prices, 2017

<sup>2/</sup> Price pursuant to 1005.73(a)(1) for milk received during first half of month.