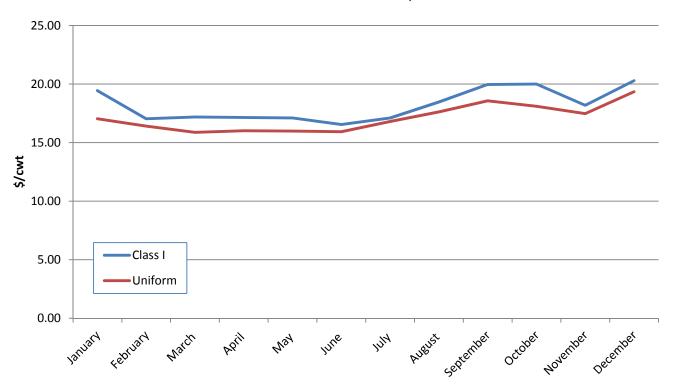

Table 4 Announced Class and Uniform Prices<sup>1/</sup>

|           | Advance               | Class I | Class II | Class III | Class IV | Uniform |
|-----------|-----------------------|---------|----------|-----------|----------|---------|
|           | Price <sup>2/</sup>   | Price   | Price    | Price     | Price    | Price   |
|           | Dollars/Hundredweight |         |          |           |          |         |
| 2016      |                       |         |          |           |          |         |
| January   | 16.81                 | 19.44   | 14.19    | 13.72     | 13.31    | 17.03   |
| February  | 15.33                 | 17.04   | 14.30    | 13.80     | 13.49    | 16.41   |
| March     | 14.77                 | 17.18   | 13.57    | 13.74     | 12.74    | 15.87   |
| April     | 14.28                 | 17.14   | 13.54    | 13.63     | 12.68    | 16.01   |
| May       | 14.41                 | 17.10   | 13.53    | 12.76     | 13.09    | 15.98   |
| June      | 14.38                 | 16.54   | 14.12    | 13.22     | 13.77    | 15.93   |
| July      | 14.34                 | 17.10   | 15.16    | 15.24     | 14.84    | 16.80   |
| August    | 15.12                 | 18.47   | 15.21    | 16.91     | 14.65    | 17.62   |
| September | 15.86                 | 19.96   | 14.66    | 16.39     | 14.25    | 18.56   |
| October   | 16.70                 | 20.00   | 14.09    | 14.82     | 13.66    | 18.10   |
| November  | 16.29                 | 18.18   | 14.60    | 16.76     | 13.76    | 17.48   |
| December  | 15.73                 | 20.28   | 15.26    | 17.40     | 14.97    | 19.34   |
| Average   | 15.34                 | 18.20   | 14.35    | 14.87     | 13.77    | 17.09   |

## Class I and Uniform Prices, 2016

<sup>2/</sup> Price pursuant to 1005.73(a)(1) for milk received during first half of month.