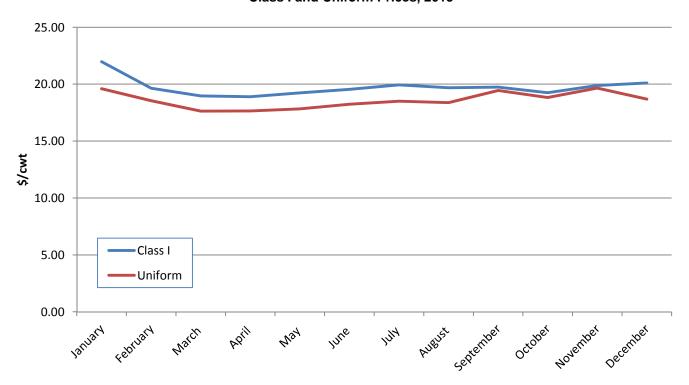

Table 4 Announced Class and Uniform Prices<sup>1/</sup>

|           | Advance               | Class I | Class II | Class III | Class IV | Uniform |
|-----------|-----------------------|---------|----------|-----------|----------|---------|
|           | Price <sup>2/</sup>   | Price   | Price    | Price     | Price    | Price   |
|           | Dollars/Hundredweight |         |          |           |          |         |
| 2015      |                       |         |          |           |          |         |
| January   | 21.17                 | 21.98   | 16.18    | 16.18     | 13.23    | 19.60   |
| February  | 17.64                 | 19.64   | 14.48    | 15.46     | 13.82    | 18.55   |
| March     | 16.70                 | 18.96   | 14.50    | 15.56     | 13.80    | 17.63   |
| April     | 15.87                 | 18.90   | 14.98    | 15.81     | 13.51    | 17.64   |
| May       | 15.88                 | 19.23   | 14.81    | 16.19     | 13.91    | 17.83   |
| June      | 16.05                 | 19.54   | 14.77    | 16.72     | 13.90    | 18.24   |
| July      | 16.42                 | 19.93   | 14.70    | 16.33     | 13.15    | 18.50   |
| August    | 16.65                 | 19.68   | 14.54    | 16.27     | 12.90    | 18.37   |
| September | 16.53                 | 19.74   | 15.36    | 15.82     | 15.08    | 19.44   |
| October   | 17.50                 | 19.24   | 16.44    | 15.46     | 16.43    | 18.82   |
| November  | 16.94                 | 19.88   | 18.26    | 15.30     | 16.89    | 19.65   |
| December  | 17.69                 | 20.11   | 16.71    | 14.44     | 15.52    | 18.68   |
| Average   | 17.09                 | 19.74   | 15.48    | 15.80     | 14.35    | 18.58   |

## Class I and Uniform Prices, 2015

<sup>2/</sup> Price pursuant to 1005.73(a)(1) for milk received during first half of month.